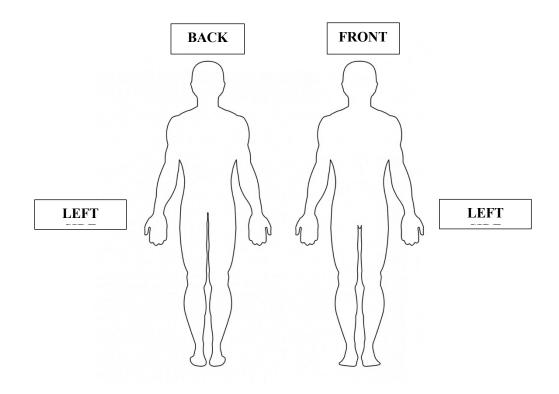

If appropriate, please use the body map diagram below to indicate areas of concern or injury.